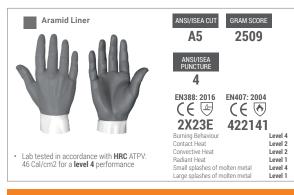

## **FEATURES:**

HexArmor® Chrome SLT® gloves are built for a wide array of applications. Each product in the series was crafted to fit the hand with a specific purpose. With multiple styles and various safety features, you can be confident that the Chrome SLT® will keep your hands protected against almost any hazard. Our Chrome SLT® gloves were designed with ultimate comfort in mind, providing unsurpassed dexterity while maintaining cut and puncture resistance. With options for cold weather protection, your hands can stay safe and comfortable in any environment.