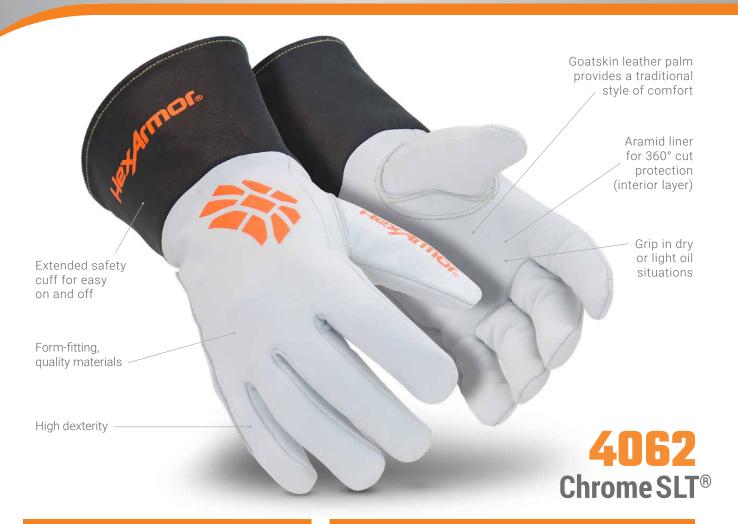

## **FEATURES:**

HexArmor® Chrome SLT® gloves are built for a wide array of applications. Each product in the series was crafted to fit the hand with a specific purpose. With multiple styles and various safety features, you can be confident that the Chrome SLT® will keep your hands protected against almost any hazard. Our Chrome SLT® gloves were designed with ultimate comfort in mind, providing unsurpassed dexterity while maintaining cut and puncture resistance. With options for cold weather protection, your hands can stay safe and comfortable in any environment.

## **ATTRIBUTES:**

| Style:      | Mechanics            |
|-------------|----------------------|
| Grip:       | Dry or light oil     |
| Cuff Style: | Extended Safety Cuff |
| Sizes:      | 6/XS through 13/4XL  |