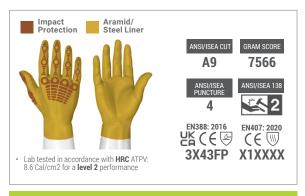

## **PROTECTION ZONES:**

## **ATTRIBUTES:**

| Style:      | Mechanics            |
|-------------|----------------------|
| Grip:       | Dry or light oil     |
| Cuff Style: | Elastic with Velcro® |
| Sizes:      | 6/XS through 12/3XL  |

## FEATURES:

HexArmor<sup>®</sup> Chrome SLT<sup>®</sup> gloves are built for a wide array of applications. Each product in the series was crafted to fit the hand with a specific purpose. With multiple styles and various safety features, you can be confident that the Chrome SLT<sup>®</sup> will keep your hands protected against almost any hazard. Our Chrome SLT<sup>®</sup> gloves were designed with ultimate comfort in mind, providing unsurpassed dexterity while maintaining cut and puncture resistance. With options for cold weather protection, your hands can stay safe and comfortable in any environment.