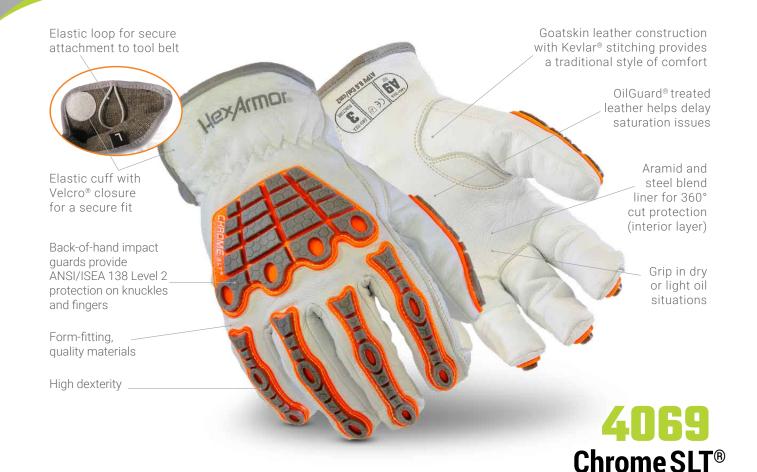

## **PROTECTION ZONES:**

## **ATTRIBUTES:**

| Style:      | Mechanics            |
|-------------|----------------------|
| Grip:       | Dry or light oil     |
| Cuff Style: | Elastic with Velcro® |
| Sizes:      | 6/XS through 12/3XL  |

## FEATURES:

HexArmor<sup>®</sup> Chrome SLT<sup>®</sup> gloves are built for a wide array of applications. Each product in the series was crafted to fit the hand with a specific purpose. With multiple styles and various safety features, you can be confident that the Chrome SLT<sup>®</sup> will keep your hands protected against almost any hazard. Our Chrome SLT<sup>®</sup> gloves were designed with ultimate comfort in mind, providing unsurpassed dexterity while maintaining cut and puncture resistance. With options for cold weather protection, your hands can stay safe and comfortable in any environment.